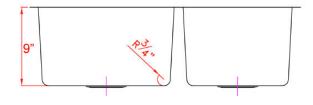

### Description

- Double Bowl Undermount Sink with 20mil radius corners
- Outside dimensions: 32" x 18" x 9"
- Minimum Cabinet Size: 33"
- Stainless Steel Double Bowl Sink
- 16 Gauge Type 304 Stainless Steel
- Stone Guard undercoating over rubber pad
- 3 1/2" drain opening
- Supplied with installation clip, template and strainer
- cUPC certified