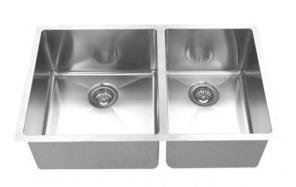

### Description

- Double Bowl Undermount Sink with 20mil radius corners
- Outside dimensions: 32" x 18" x 9"
- Minimum Cabinet Size: 33"
- Stainless Steel Double Bowl Sink
- 16 Gauge Type 304 Stainless Steel
- Stone Guard undercoating over rubber pad
- 3 1/2" drain opening
- Supplied with installation clip, template and strainer
- cUPC certified