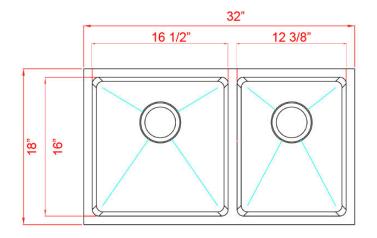

### Description

- Double Bowl Undermount Sink with 20mil radius corners
- Outside dimensions: 32" x 18" x 9"
- Minimum Cabinet Size: 33"
- Stainless Steel Double Bowl Sink
- 16 Gauge Type 304 Stainless Steel
- Stone Guard undercoating over rubber pad
- 3 1/2" drain opening
- Supplied with installation clip, template and strainer
- cUPC certified