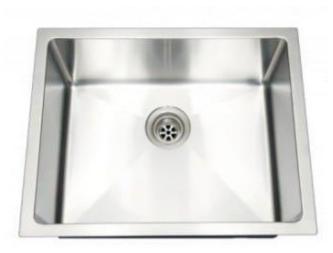

#### Description

•

- Single Bowl Stainless Steel Sink 16 Gauge
- Outside dimensions: 22 3/8" x 18" x 9 1/4"
- Minimum Cabinet Size: 24"
- Stainless Steel Single Bowl Sink
- 16 Gauge Type 304 Stainless Steel
- Stone Guard undercoating over rubber pad
- 31/2" drain opening
- Supplied with installation clip, template and strainer
- CUPC certified