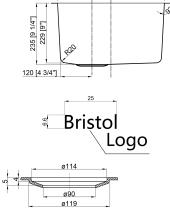

# B1613 Stainless Steel Single Bowl 16 Gauge

407 [16"]

567

Colour Finish Stainless Steel **Model No.** B1613

#### Description

•

- Single Bowl Stainless Steel Sink 16 Gauge
- Outside dimensions: 22 3/8" x 18" x 9 1/4"
- Minimum Cabinet Size: 24"
- Stainless Steel Single Bowl Sink
- 16 Gauge Type 304 Stainless Steel
- Stone Guard undercoating over rubber pad
- 31/2" drain opening
- Supplied with installation clip, template and strainer
- CUPC certified