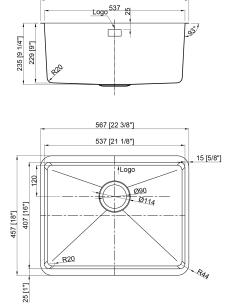

# B1613 Stainless Steel Single Bowl 16 Gauge

407 [16"]

567

Colour Finish Stainless Steel **Model No.** B1613

#### Description

•

- Single Bowl Stainless Steel Sink 16 Gauge
- Outside dimensions: 22 3/8" x 18" x 9 1/4"
- Minimum Cabinet Size: 24"
- Stainless Steel Single Bowl Sink
- 16 Gauge Type 304 Stainless Steel
- Stone Guard undercoating over rubber pad
- 31/2" drain opening
- Supplied with installation clip, template and strainer
- CUPC certified