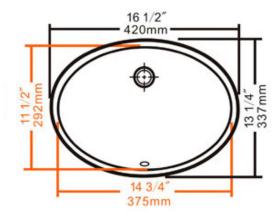

## **Description**

- White Undermount Porcelain Sink
- Outside Dimensions: 16-1/2" x 13-1/4" x 7-1/2"
- Inside Dimensions: 14-3/4 x 11-1/2" x 6"
- Minimum Cabinet Size: 18"
- True Vitreous China
- Cardboard Template included
- Mounting Clips Included
- Limited lifetime warranty
- CSA Certified