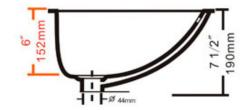

## **Description**

- White Undermount Porcelain Sink
- Outside Dimensions: 16-1/2" x 13-1/4" x 7-1/2"
- Inside Dimensions: 14-3/4 x 11-1/2" x 6"
- Minimum Cabinet Size: 18"
- True Vitreous China
- Cardboard Template included
- Mounting Clips Included
- Limited lifetime warranty
- CSA Certified