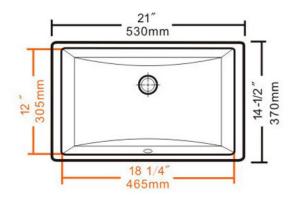

## Description

- Black Undermount Porcelain Sink
- White Undermount Porcelain Sink
- Outside Dimensions: 21" x 14-1/2" x 8-1/2"
- Inside Dimensions: 18-1/4" x 12" x 6-1/4"
- Minimum Cabinet Size: 22"
- True Vitreous China
- Cardboard Template included
- Mounting Clips Included
- Limited lifetime warranty