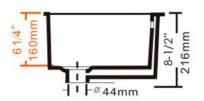

## Description

- Black Undermount Porcelain Sink
- White Undermount Porcelain Sink
- Outside Dimensions: 21" x 14-1/2" x 8-1/2"
- Inside Dimensions: 18-1/4" x 12" x 6-1/4"
- Minimum Cabinet Size: 22"
- True Vitreous China
- Cardboard Template included
- Mounting Clips Included
- Limited lifetime warranty