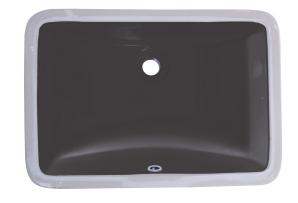

## **B605 Black Vitreous China Rectangular Undermount Vanity Sink**

**Colour Finish** 

Black / Porcelain

Model No.

B605

## Description

- Black Undermount Porcelain Sink
- White Undermount Porcelain Sink
- Outside Dimensions: 21" x 14-1/2" x 8-1/2"
- Inside Dimensions: 18-1/4" x 12" x 6-1/4"
- Minimum Cabinet Size: 22"
- True Vitreous China
- Cardboard Template included
- Mounting Clips Included
- Limited lifetime warranty