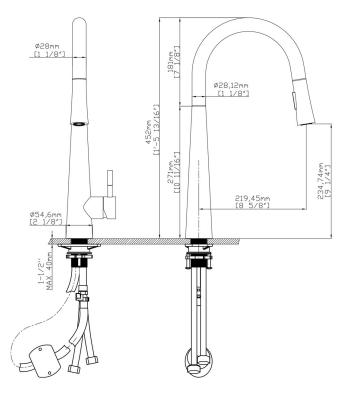

### Description

- Stainless Steel construction ٠
- Flexible supply lines
- Includes Red/Blue indicators •

#### FLOW

- Water usage is limited to these maximum flow rates as indicated by the corresponding product markings
- North America: 1.8 gpm max (6.8L/min) at 60psi ٠
- California: 1.8 gpm max (6.8L/min) at 60psi •

#### CARTEIDGE

Ceramic disk cartridge