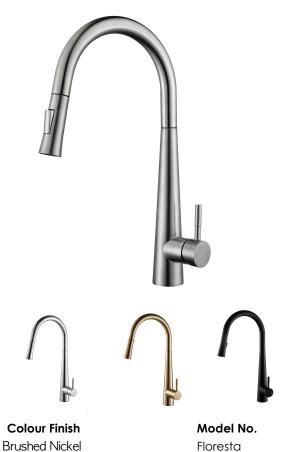

# Floresta Kitchen Faucet Pulldown Brushed Nickel-Chrome-Gold-Matte Black

# Available accessories

Chrome

Matte Black

Gold

- Soap Dispenser Stainless Steel •
- Soap Dispenser Matte Black