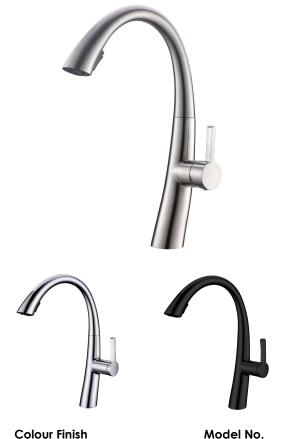

## Morelia Kitchen Pull-out Faucet - Brushed Nickel-Chrome-Matte Black Finish

Brushed nickel Chrome

Matte black

# Model No.

Morelia

#### **Description**

- Stainless Steel construction
- Flexible supply lines
- Includes Red/Blue indicators